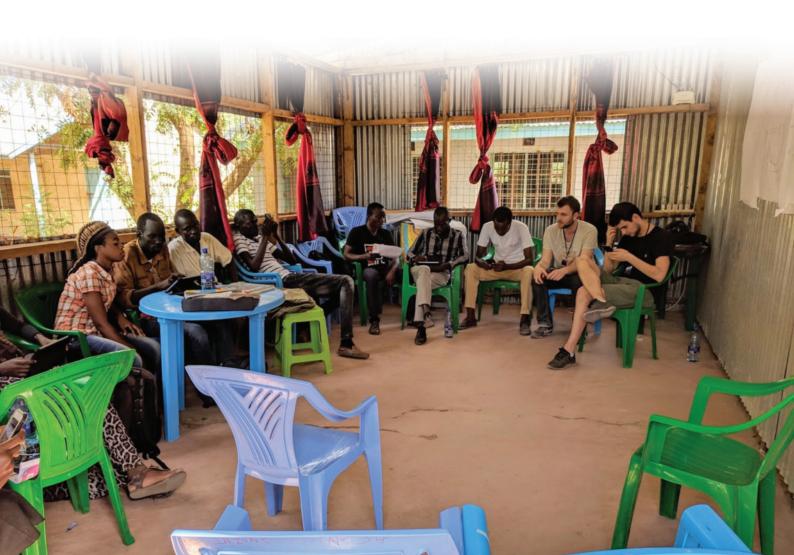

**InZone** built a solar-powered container with about a dozen computers allowing refugees at the Kakuma refugee camp in northern Kenya to follow higher-education courses. But more is needed to reach and serve the 200 000+ refugees on-site.

We proposed to create 'satellite' Learning Hubs using Beekee Boxes and to distribute them across the camp. This bridged access to knowledge and allowed refugees to follow complete InZone's certificate programs using their smartphones.