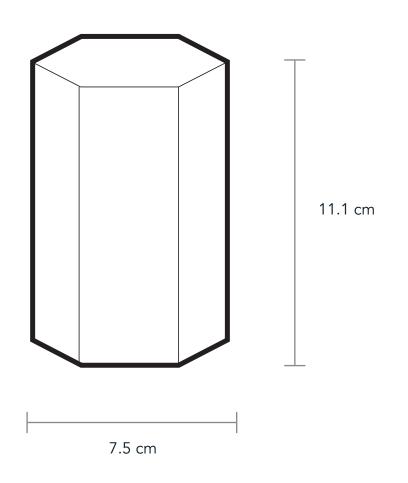

## **Technical Specifications**

**Storage** 64GB (up to 256GB)

Number of concurrent users Up to 25 users

Range of the Wi-Fi network ~40 meters

Battery life Internal battery ~1.5 hours

Up to 16 hours with an