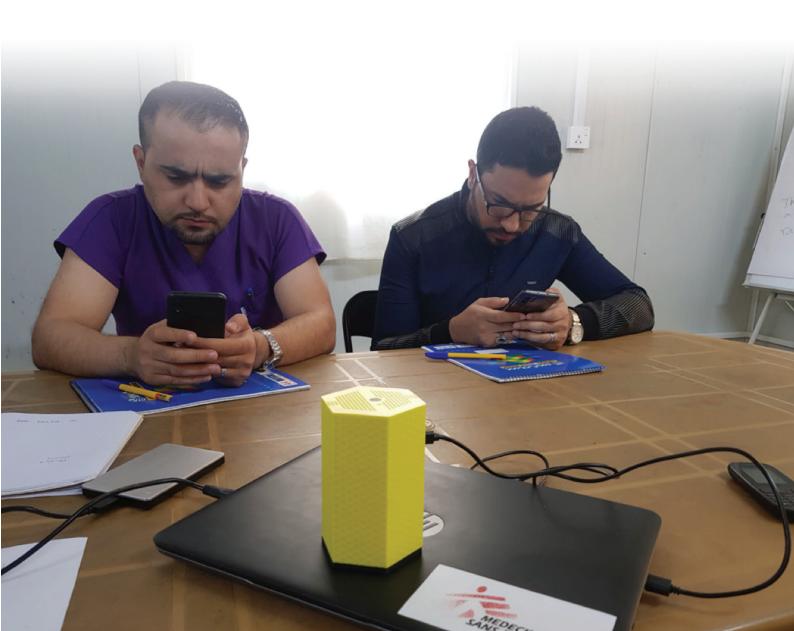

# They Work With Us

**Médecins Sans Frontières** wanted to deliver interactive digital training programs in the field, where conditions are rather challenging: missing IT infrastructure, poor connectivity, fast-changing circumstances.

We worked together towards a solution based on the Beekee Box, allowing learners to rapidly retrieve documents shared by the instructor, perform assessments, and collaborate with peers in real-time using their smartphones.