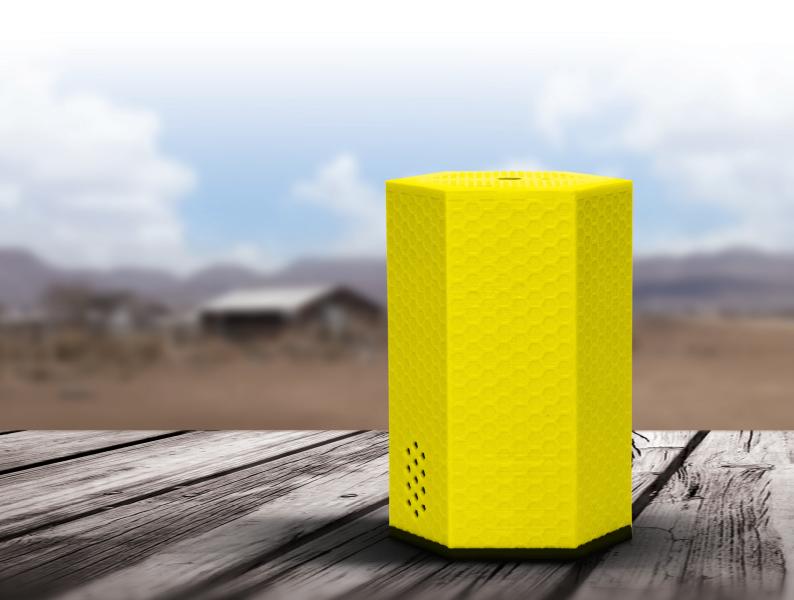

Meet the **Beekee Box**, a portable learning platform that works everywhere and does not require access to the Internet.

Turn it on and in less than a minute it will create a local wireless network that learners can connect to using their own devices to collaborate in real-time, share and retrieve documents, and even follow complete training courses.

# **Beekee Box**

## **Technical Specifications**

**Storage** 64GB (up to 256GB)

Number of concurrent users Up to 25 users

Range of the Wi-Fi network ~40 meters

Battery life Internal battery ~1.5 hours

Up to 16 hours with an