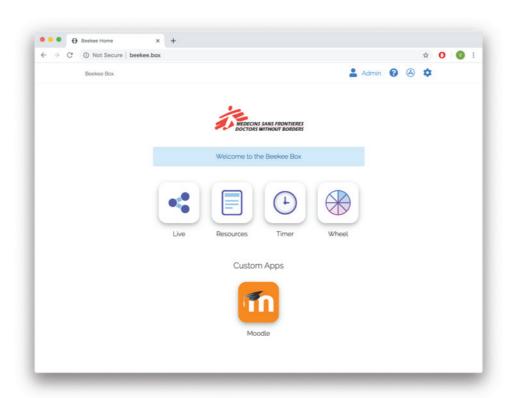

# **Built-in Apps**

The Beekee Box comes preloaded with applications to support learning and teaching.

#### Live

Promote real-time interaction by allowing learners to express themselves asking questions, posting photos or sharing files.

#### Resources

Easily share files with your learners.

#### **Timer**

A simple countdown timer that lets your learners know how much time they have left for completing a task.

#### Wheel

A simple random picker wheel that allows you to pick up a random name from a pool of participants.

#### Moodle

The world's most popular Learning Management System,
Moodle enables instructors and organizations to create their own learning programs and dynamic courses.